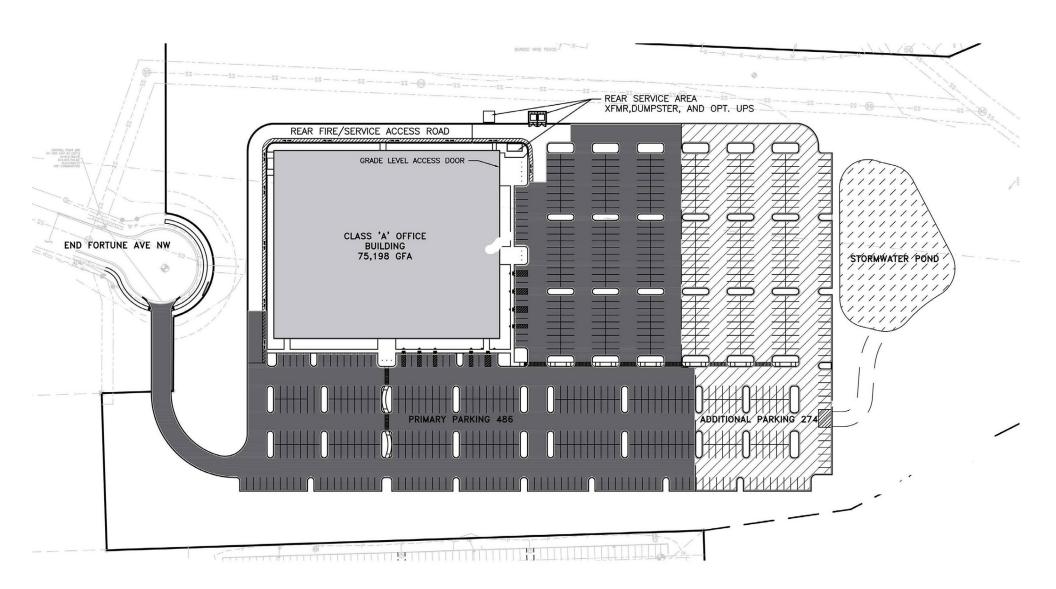

## INTERNATIONAL BUSINESS PARK AT CONCORD

**4540 FORTUNE AVENUE NW** 

Concord, NC 28027

- + 75,198 square foot Class A single story office building
- + Site can accommodate up to 750 parking spaces (10/1,000 SF ratio).
- + Adjacent site available to construct another 50,000 square foot building.
- + Located within the International Business Park at Concord (www.internationalbusinesspark.com) near the intersection of I-85 and Highway 73 (Exit 55).

#### PROPERTY INFORMATION

- + Available Space: 35,000 75,198 Square Feet
- + Tilt wall construction with expansive glass
- + Site designed to accommodate up to 750 parking spaces (10/1,000 SF ratio)
- + To be delivered in shell condition and ready for tenant's specific upfit
- + 250' x 300' building footprint
- + 18' ceiling height
- + Fully sprinklered
- + Located within high end business park (www.internationalbusinesspark.com)
- + Adjacent site available to construct an additional building