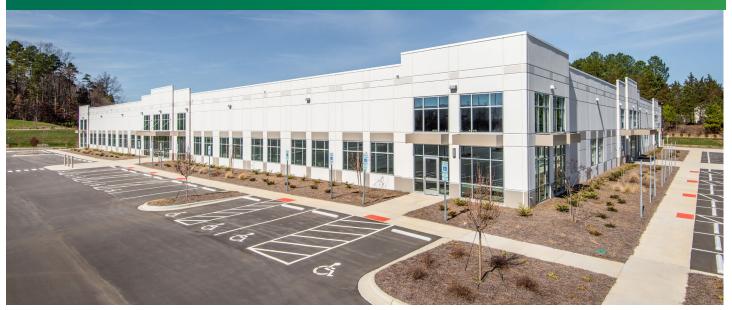

# **CLASS A OFFICE SPACE**

## INTERNATIONAL BUSINESS PARK AT CONCORD

**4540 FORTUNE AVENUE NW** 

Concord, NC 28027

- + 75,198 square foot Class A single story office building
- + Site can accommodate up to 750 parking spaces (10/1,000 SF ratio).
- + Adjacent site available to construct another 50,000 square foot building.
- + Located within the International Business Park at Concord (www.internationalbusinesspark.com) near the intersection of I-85 and Highway 73 (Exit 55).

#### PROPERTY INFORMATION

- + Available Space: 35,000 75,198 Square Feet
- + Tilt wall construction with expansive glass
- + Site designed to accommodate up to 750 parking spaces (10/1,000 SF ratio)
- + To be delivered in shell condition and ready for tenant's specific upfit
- + 250' x 300' building footprint
- + 18' ceiling height
- + Fully sprinklered
- + Located within high end business park (www.internationalbusinesspark.com)
- + Adjacent site available to construct an additional building