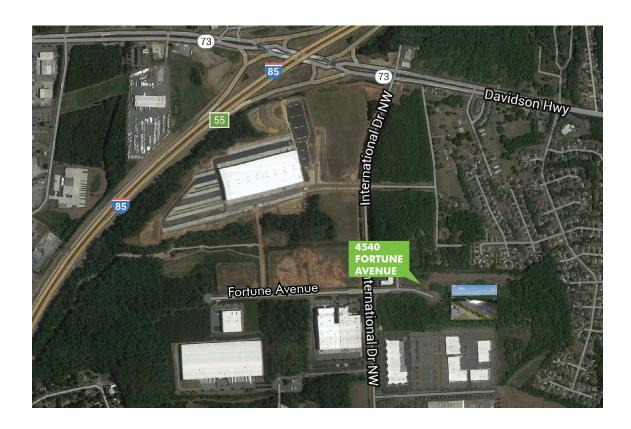

## INTERNATIONAL BUSINESS PARK AT CONCORD

**4540 FORTUNE AVENUE NW** 

Concord, NC 28027

- + 75,198 square foot Class A single story office building
- + Site can accommodate up to 750 parking spaces (10/1,000 SF ratio).
- + Adjacent site available to construct another 50,000 square foot building.
- + Located within the International Business Park at Concord (www.internationalbusinesspark.com) near the intersection of I-85 and Highway 73 (Exit 55).

### **INTERNATIONAL BUSINESS PARK AT CONCORD**

## INTERNATIONAL BUSINESS PARK AT CONCORD 4540 FORTUNE AVENUE CONCORD, NC