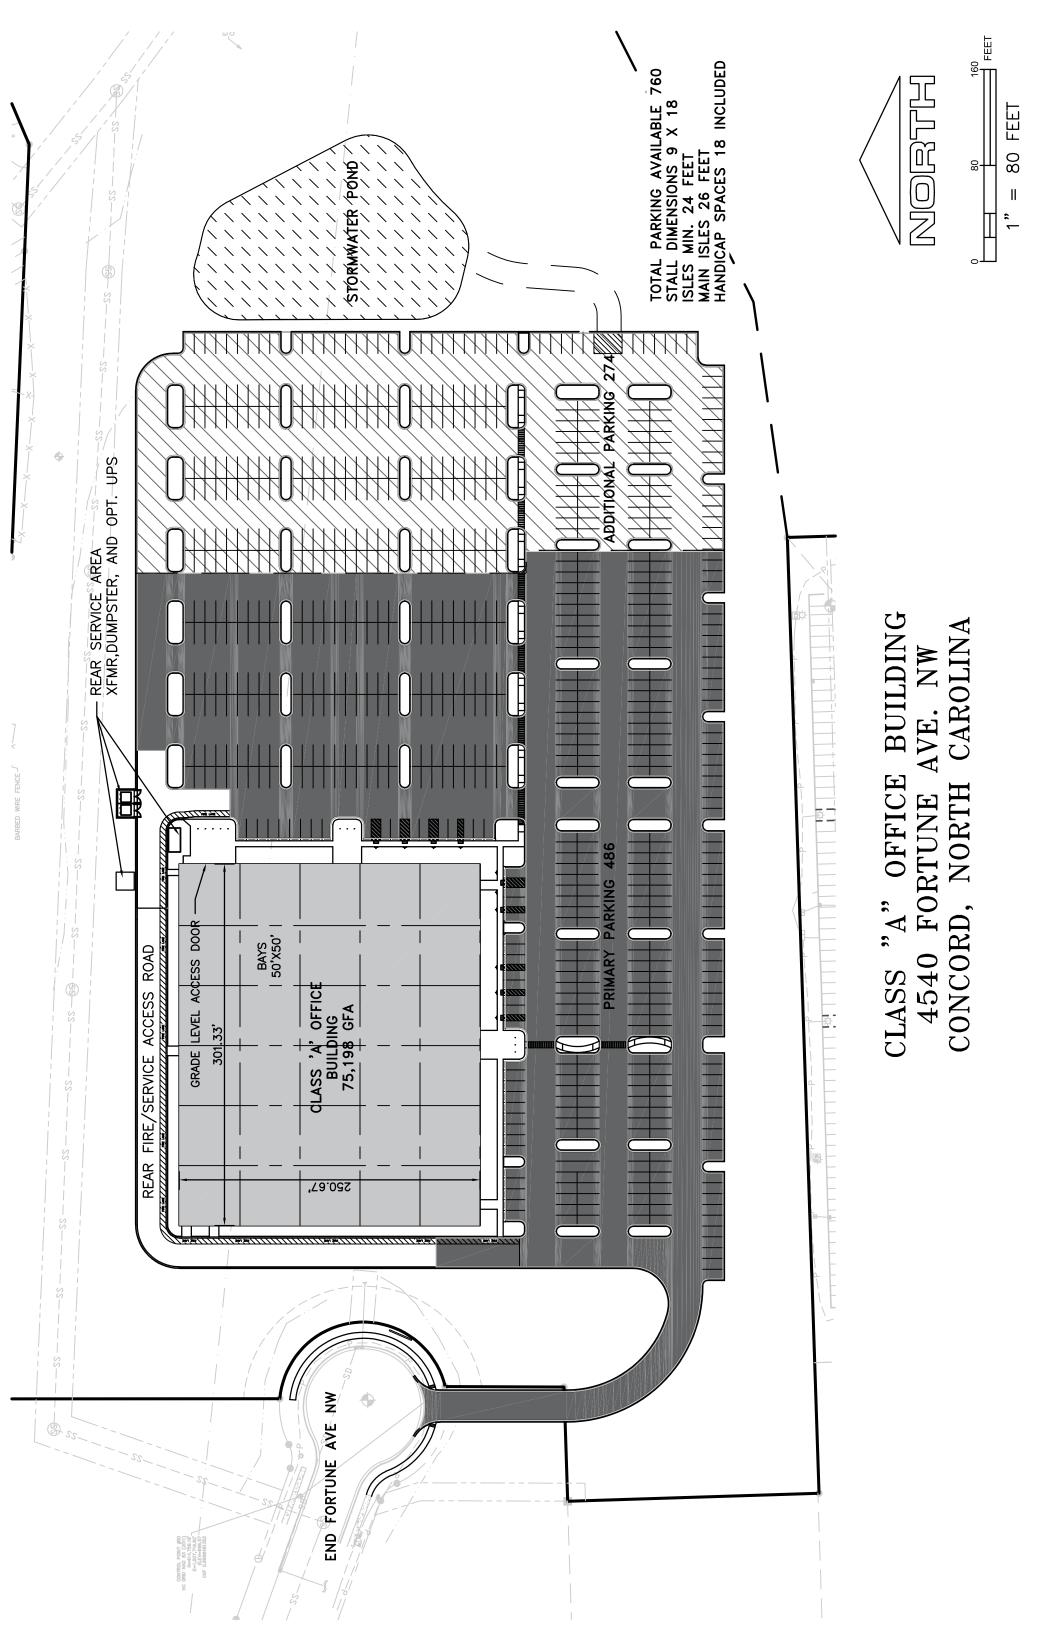

## INTERNATIONAL BUSINESS PARK AT CONCORD

**4540 FORTUNE AVENUE NW** 

Concord, NC 28027

- + 75,198 square foot Class A single story office building
- + Site can accommodate up to 750 parking spaces (10/1,000 SF ratio).
- + Adjacent site available to construct another 50,000 square foot building.
- + Located within the International Business Park at Concord (www.internationalbusinesspark.com) near the intersection of I-85 and Highway 73 (Exit 55).

#### PROPERTY INFORMATION

- + Available Space: 35,000 75,198 Square Feet
- + Tilt wall construction with expansive glass
- + Site designed to accommodate up to 750 parking spaces (10/1,000 SF ratio)
- + To be delivered in shell condition and ready for tenant's specific upfit
- + 250' x 300' building footprint
- + 18' ceiling height
- + Fully sprinklered
- + Located within high end business park (www.internationalbusinesspark.com)
- + Adjacent site available to construct an additional building