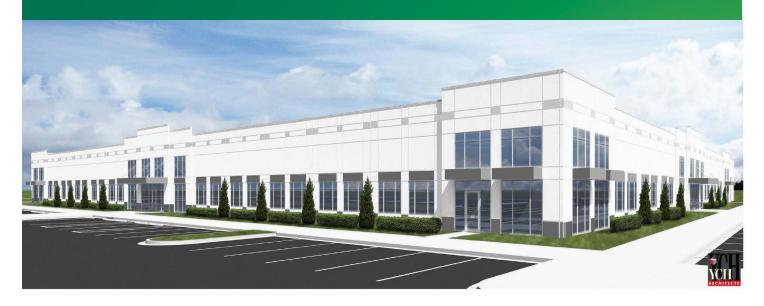

# **CLASS A OFFICE SPACE**

## INTERNATIONAL BUSINESS PARK AT CONCORD

**4540 FORTUNE AVENUE NW** 

Concord, NC 28027

- + 75,000 square foot Class A single story office building
- + Site can accommodate up to 750 parking spaces (10/1,000 SF ratio)
- Under construction. Projected completion in February 2017.
- + Located within the International Business Park at Concord (www.internationalbusinesspark.com) near the intersection of I-85 and Highway 73 (Exit 55).

#### **PROPERTY INFORMATION**

- + Available Space: 75,000 Square Feet
- + Tilt wall constructon with expansive glass
- + Site designed to accomodate up to 750 parking spaces (10/1,000 SF ratio)
- + To be delivered in shell condition and ready for tenant's specific upfit
- + 250' x 300' building footprint
- + 18' ceiling height
- + Fully sprinklered
- + Located within high end business park (www.internationalbusinesspark.com)
- + Adjacent site available to construct an additional building