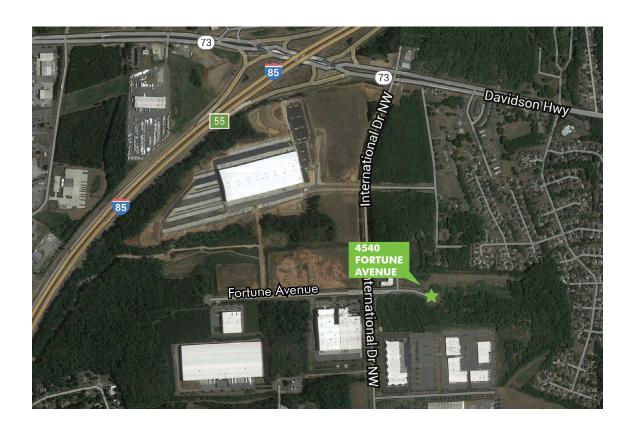

## INTERNATIONAL BUSINESS PARK AT CONCORD

**4540 FORTUNE AVENUE NW** 

Concord, NC 28027

- + 75,000 square foot Class A single story office building
- + Site can accommodate up to 750 parking spaces (10/1,000 SF ratio)
- Under construction. Projected completion in February 2017.
- + Located within the International Business Park at Concord (www.internationalbusinesspark.com) near the intersection of I-85 and Highway 73 (Exit 55).

### **INTERNATIONAL BUSINESS PARK AT CONCORD**

## INTERNATIONAL BUSINESS PARK AT CONCORD 4540 FORTUNE AVENUE CONCORD, NC