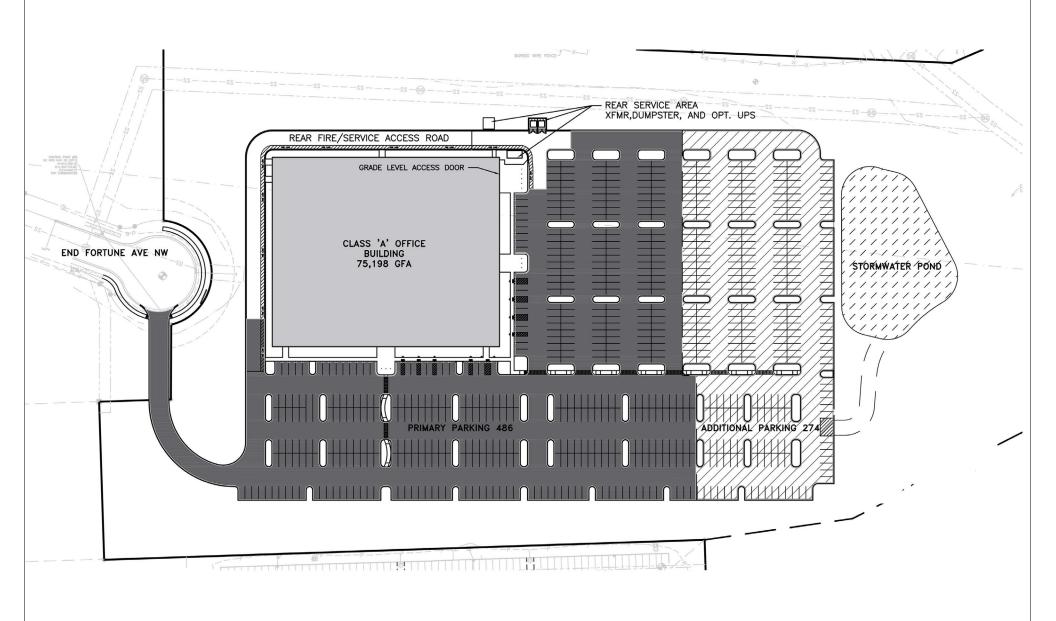

## INTERNATIONAL BUSINESS PARK AT CONCORD

**4540 FORTUNE AVENUE NW** 

Concord, NC 28027

- + 75,000 square foot Class A single story office building
- + Site can accommodate up to 750 parking spaces (10/1,000 SF ratio)
- Under construction. Projected completion in February 2017.
- + Located within the International Business Park at Concord (www.internationalbusinesspark.com) near the intersection of I-85 and Highway 73 (Exit 55).

#### **PROPERTY INFORMATION**

- + Available Space: 75,000 Square Feet
- + Tilt wall constructon with expansive glass
- + Site designed to accomodate up to 750 parking spaces (10/1,000 SF ratio)
- + To be delivered in shell condition and ready for tenant's specific upfit
- + 250' x 300' building footprint
- + 18' ceiling height
- + Fully sprinklered
- + Located within high end business park (www.internationalbusinesspark.com)
- + Adjacent site available to construct an additional building